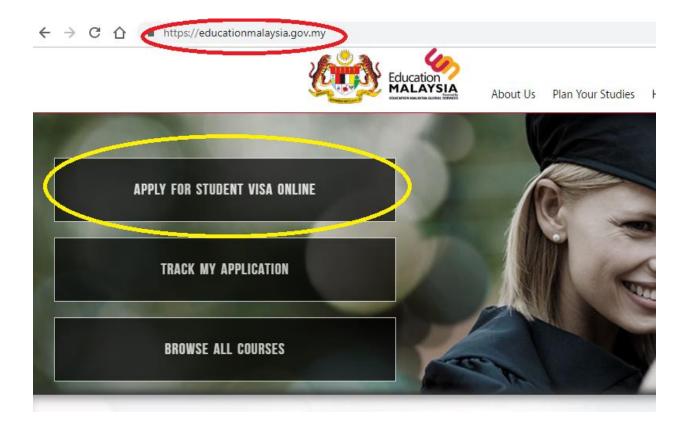

## **STEP 1: COMPLETE YOUR DOCUMENTS AND STUDENT PASS APPLICATION**

Please log on to the public portal at <a href="https://educationmalaysia.gov.my">https://educationmalaysia.gov.my</a> and CREATE the application form.