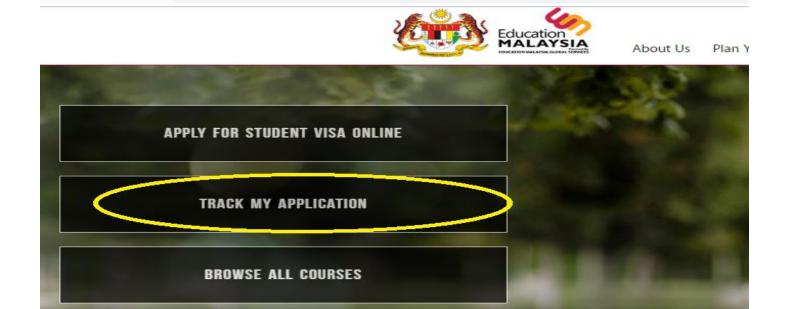

#### **STEP 3: CHECK YOUR VISA APPLICATION STATUS**

→ C 🏠 🗎 https://educationmalaysia.gov.my

You may check the status of your visa application [after two (2) week of submission] via <a href="http://educationmalaysia.gov.my">http://educationmalaysia.gov.my</a>