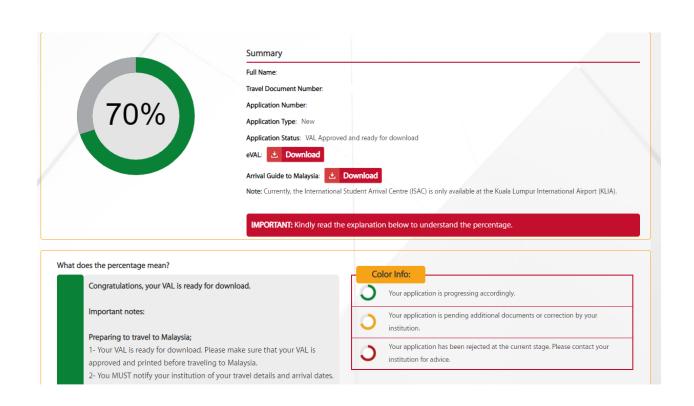

#### **STEP 3: CHECK YOUR VISA APPLICATION STATUS**

→ C 🏠 🗎 https://educationmalaysia.gov.my

You may check the status of your visa application [after two (2) week of submission] via <a href="http://educationmalaysia.gov.my">http://educationmalaysia.gov.my</a>

\*\*Once your application at EMGS is completed and approved by Malaysian Immigration Department, you will receive an email from UniKL International Student Services Department (ISSD) on the notification about your Visa Approval Letter.