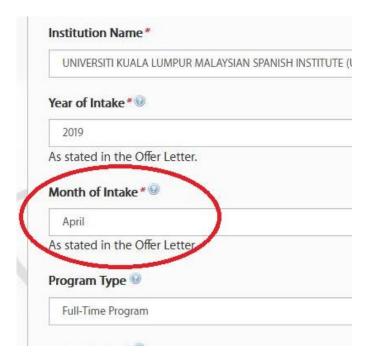

\*You are advised to fill the MONTH OF INTAKE 3 months from the commencement of your Offer Letter